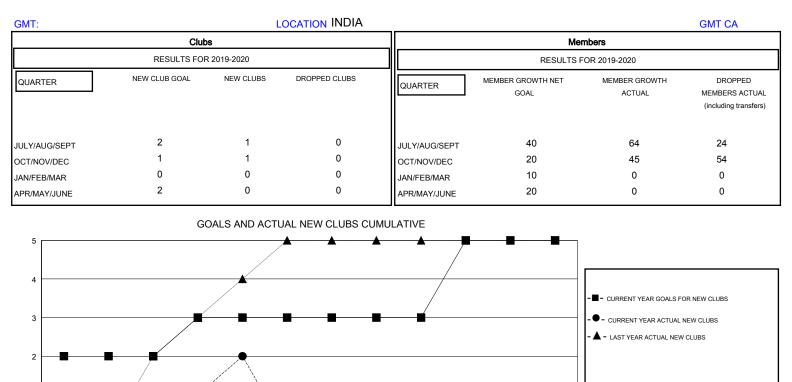

## MONTHLY MEMBERSHIP PROGRESS REPORT

## District 316 B

Results as of: 11/30/2019



JUNE

MEMBER GROWTH NET GOAL

MEMBER GROWTH ACTUAL
LAST YEAR MEMBERSHIP ACTUAL

1,364 (74.37%)

470 (25.63%)

JAN

GOALS AND ACTUAL MEMBERS CUMULATIVE

FEB

MAR

APR

MAY



DECEASED

OTHER

TOTAL

CLUB CANCELLED

1

0

100

80

60

40

20

0

-20

JULY

DROPPED CLUBS: 0

DROPPED MEMBERS

AUG

SEPT

OCT

NOV

2

0

76

78

DEC

NEW MEMBERS

JAN

CLICK HERE FOR CUMULATIVE

MEMBERSHIP DATA

18 CLUBS OF 58 ADDED 1 OR MORE

FEB

MAR

APR

MAY

MALE

DUES

FEMALE

JUNE

**GENDER DISTRIBUTION** 

TOTAL FAMILY UNIT MEMBERS

FAMILY MEMBERS PAYING HALF

JULY

AUG

SEPT

OCT

NOV

DEC

© Copyright 2019, Lions Clubs International, All Rights Reserved.

522

298